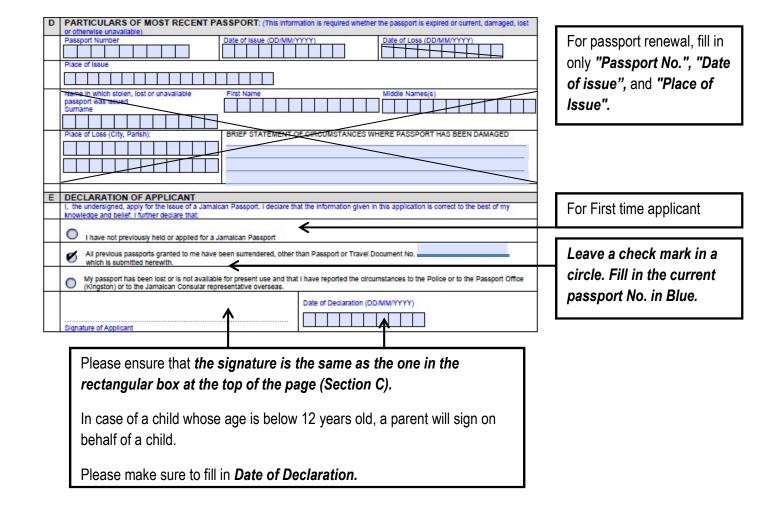

|                                                                                                                         |

#### Section C, Page 2



#### Section D and E, Page 2



# Section F and G, Page 3

|                                                                                   |                                  |                                        |                               | Section F will require <i>two</i> |
|-----------------------------------------------------------------------------------|----------------------------------|----------------------------------------|-------------------------------|-----------------------------------|
| F EMERGENCY CONTACT PERSONS                                                       | $\leftarrow$                     |                                        |                               |                                   |
| FIRST CONTACT PERSON Sumame