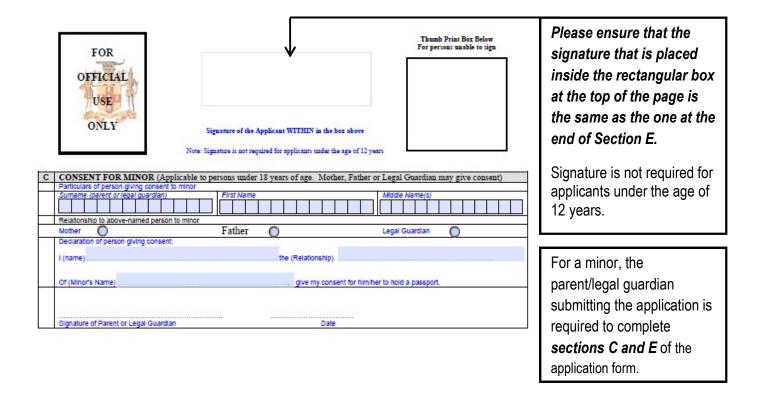

|                                                                                                                         |

#### Section C, Page 2



#### Section D and E, Page 2



# Section F and G, Page 3

|                                                                                   |                                  |                                        |                               | Section F will require <i>two</i> |
|-----------------------------------------------------------------------------------|----------------------------------|----------------------------------------|-------------------------------|-----------------------------------|
| F EMERGENCY CONTACT PERSONS                                                       | $\leftarrow$                     |                                        |                               |                                   |
| FIRST CONTACT PERSON Sumame